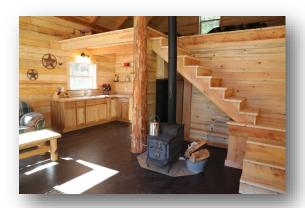

#### Amenities:

3 Queen Beds, Wood Stove, Covered Deck, Refrigerator, Indoor Plumbing, Gas Range, BBQ, Complete Kitchen. (you will only need to bring your food and beverages along with clothes and toiletries)